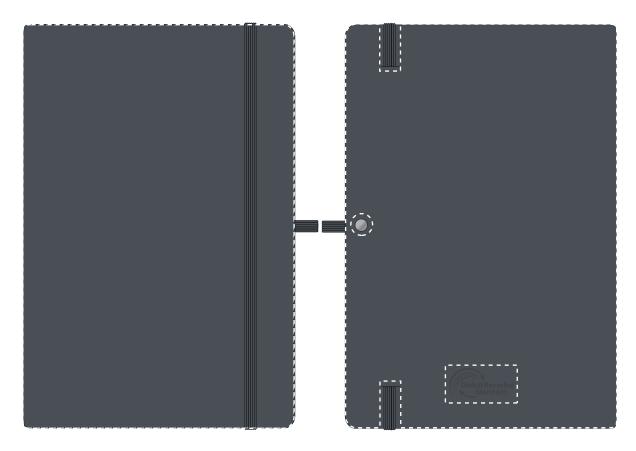

Product and Artwork Proof NOTEBOOK

Your Ref: Quantity: Product Code: QS2345
Our Ref: Version: 1 Product Colour: DARK GREY

## PRODUCT INFO: DUE TO THE NATURE OF THE PRODUCT THE PRINT POSITION MAY VARY BY 2 - 3 MM

We stock this item in the following colours