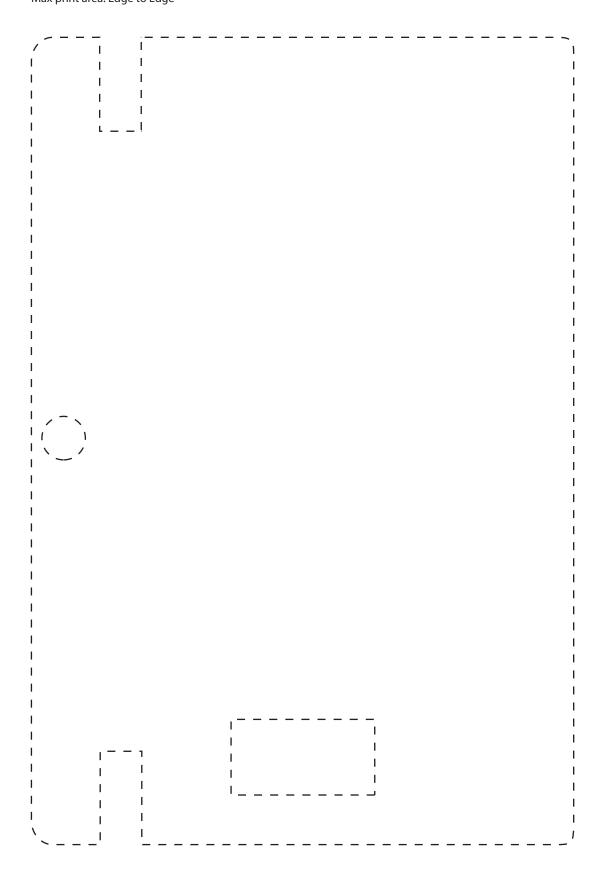

## PANTONE REFERENCE(S)

🚱 Full Colour (Edge to Edge)

ARTWORK SCALE 50%

Product Image for visualisation - colours may vary

CENTRED TO PRINT AREA

CENTRED TO NOTEBOOK

1. Your order will not go in to print and production time cannot be confirmed, unless artwork has been approved via the online system.

The dashed line is to demonstrate print area and will not appear on your printed item